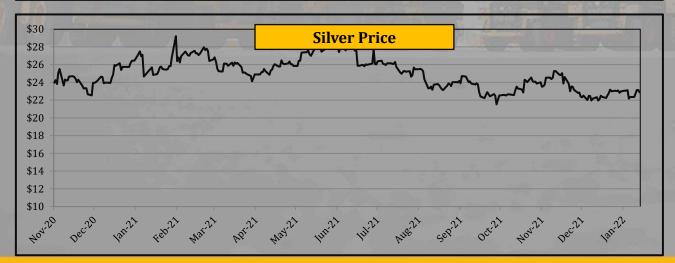

# **Commodity Price - Gold & Silver**

|           |        | Yea     | rly Avera | ges     | Quar            | terly Avei      | rages           | Mon     | thly Aver | ages    | We        | ekly Avera | iges      | Last Week       |                       | 2008-            | -2021           |
|-----------|--------|---------|-----------|---------|-----------------|-----------------|-----------------|---------|-----------|---------|-----------|------------|-----------|-----------------|-----------------------|------------------|-----------------|
| Commodity | Unit   | 2019    | 2020      | 2021    | Apr-Jun<br>2021 | Jul-Sep<br>2021 | Oct-Dec<br>2021 | Oct-21  | Nov-21    | Dec-21  | 31-Dec-21 | 7-Jan-22   | 14-Jan-22 | Change in +/- % | Closing<br>14-Jan -22 | All Time<br>High | All Time<br>Low |
| Gold      | \$/toz | 1,392.0 | 1,771.0   | 1,799.2 | 1,814.8         | 1,790.3         | 1,795.9         | 1,776.5 | 1,818.4   | 1,792.1 | 1,811.8   | 1,808.9    | 1,816.1   | 0.40%           | 1,815.6               | 2,056.0          | 713.3           |
| Silver    | \$/toz | 16.2    | 20.5      | 25.1    | 26.7            | 24.3            | 23.3            | 23.3    | 24.1      | 22.5    | 23.0      | 22.8       | 22.8      | 0.40%           | 22.9                  | 48.5             | 9.0             |

- Gold price rose by 0.40%
- Silver price rose by 0.40%.