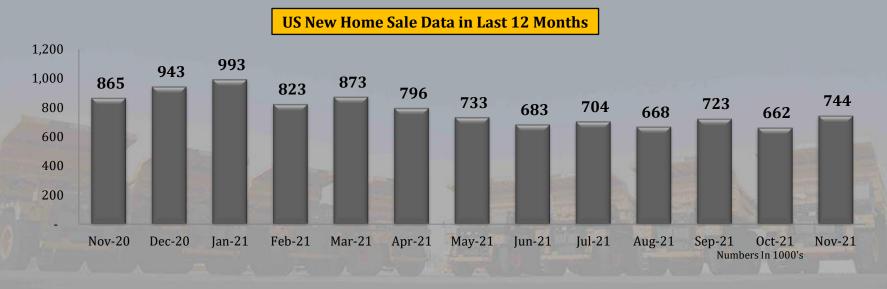

#### **US New Home Sale Data**

| Sal | es Data            | Unit      | Nov-20 | Dec-20 | Jan-21 | Feb-21 | Mar-21 | Apr-21 | May-21 | Jun-21 | Jul-21 | Aug-21 | Sep-21 | 0ct-21 | Nov-21 | Change on Last<br>Month in +/- % |
|-----|--------------------|-----------|--------|--------|--------|--------|--------|--------|--------|--------|--------|--------|--------|--------|--------|----------------------------------|
| N   | ew Home Sale in US | In 1000's | 865    | 943    | 993    | 823    | 873    | 796    | 733    | 683    | 704    | 668    | 723    | 662    | 744    | 12.4%                            |

Sales of new single family houses in November 2021 were at a seasonally adjusted annual rate of 744,000, according to estimates released jointly by the U.S. Census Bureau and the Department of Housing and Urban Development. This is 12.4 percent above the revised October rate of 662,000, but is 14.0 percent below the November 2020 estimate of 865,000.