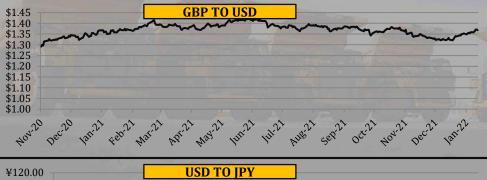

## **Currency Exchange Rate**

|                 | Yea     | arly Averag | ges     | Quar            | terly Aver      | ages            | Moi     | nthly Avera | iges    | We        | ekly Avera | ges       | Week               | Last Day              | 2008             | -2021           |
|-----------------|---------|-------------|---------|-----------------|-----------------|-----------------|---------|-------------|---------|-----------|------------|-----------|--------------------|-----------------------|------------------|-----------------|
| Currency        | 2019    | 2020        | 2021    | Apr-Jun<br>2021 | Jul-Sep<br>2021 | Oct-Dec<br>2021 | Oct-21  | Nov-21      | Dec-21  | 31-Dec-21 | 7-Jan-22   | 14-Jan-22 | Change in<br>+/- % | Closing<br>14-Jan -22 | All Time<br>High | All Time<br>Low |
| US Dollar Index | 97.162  | 95.812      | 92.506  | 91.008          | 92.753          | 95.193          | 93.930  | 95.362      | 96.183  | 95.972    | 96.142     | 95.314    | -0.86%             | 95.170                | 103.820          | 70.700          |
| EUR To USD      | 1.119   | 1.142       | 1.183   | 1.205           | 1.179           | 1.143           | 1.160   | 1.141       | 1.131   | 1.134     | 1.131      | 1.140     | 0.80%              | 1.142                 | 1.604            | 1.034           |
| GBP To USD      | 1.277   | 1.284       | 1.376   | 1.398           | 1.378           | 1.348           | 1.369   | 1.345       | 1.332   | 1.348     | 1.354      | 1.366     | 0.91%              | 1.368                 | 2.040            | 1.145           |
| USD To JPY      | 109.011 | 106.752     | 109.876 | 109.480         | 110.104         | 113.748         | 113.196 | 114.082     | 113.933 | 114.942   | 113.968    | 114.133   | 0.14%              | 114.240               | 125.860          | 75.580          |

- US Dollar index declined by 0.86% last week
- USD declined against EUR by 0.80%
- USD declined against GBP by 0.91%
- USD rose against JPY by 0.14% last week.