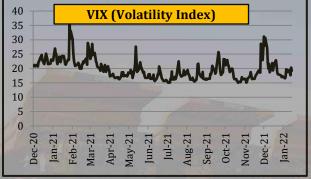

#### **Global Market Indexes**

|                            | Yea      | arly Averag | ges      | Quai            | rterly Aver     | ages            | Mor      | ithly Avera | iges     | We        | ekly Avera | ges       | Last Week          | Last Day              | 2008             | 2021            |
|----------------------------|----------|-------------|----------|-----------------|-----------------|-----------------|----------|-------------|----------|-----------|------------|-----------|--------------------|-----------------------|------------------|-----------------|
| Index                      | 2019     | 2020        | 2021     | Apr-Jun<br>2021 | Jul-Sep<br>2021 | Oct-Dec<br>2021 | Oct-21   | Nov-21      | Dec-21   | 31-Dec-21 | 7-Jan-22   | 14-Jan-22 | Change in<br>+/- % | Closing<br>14-Jan -22 | All Time<br>High | All Time<br>Low |
| CBOE Volatility Index(VIX) | 15.4     | 29.2        | 19.6     | 18.0            | 18.2            | 19.2            | 17.9     | 18.5        | 21.2     | 17.3      | 18.3       | 19.0      | 3.6%               | 19.2                  | 82.7             | 9.1             |
| S&P 500 Index              | 2,913.4  | 3,221.4     | 4,271.6  | 4,181.4         | 4,422.2         | 4,605.5         | 4,460.7  | 4,668.9     | 4,677.0  | 4,783.1   | 4,732.8    | 4,686.3   | -1.0%              | 4,662.9               | 4,796.0          | 752.4           |
| Dow Jones                  | 26,379.5 | 26,915.3    | 34,039.9 | 34,112.9        | 34,920.5        | 35,528.0        | 35,055.5 | 35,846.6    | 35,654.8 | 36,385.1  | 36,452.0   | 36,127.3  | -0.9%              | 35,911.8              | 36,799.0         | 6,547.1         |
| NASDAQ-100                 | 7,633.0  | 10,308.7    | 14,484.3 | 13,786.0        | 15,115.9        | 15,858.4        | 15,143.7 | 16,243.1    | 16,142.9 | 16,459.3  | 15,982.2   | 15,694.2  | -1.8%              | 15,611.6              | 16,573.0         | 1,268.6         |
| FTSE 100                   | 7,275.4  | 6,279.6     | 7,001.2  | 7,008.1         | 7,083.9         | 7,240.6         | 7,163.1  | 7,264.8     | 7,288.2  | 7,390.5   | 7,468.4    | 7,519.0   | 0.7%               | 7,543.0               | 7,877.5          | 3,830.1         |
| Nikkei 225                 | 21,697.2 | 22,737.6    | 28,837.0 | 28,976.3        | 28,557.1        | 28,835.2        | 28,586.2 | 29,395.8    | 28,526.3 | 28,847.2  | 28,878.4   | 28,416.0  | -1.6%              | 28,124.3              | 30,670.1         | 7,055.0         |

- Volatility Index rose by 3.6%
- S&P 500 index declined by 1.0%

- $\bullet$  Dow Jones index declined by 0.9%
- NASDAQ-100 index declined by 1.8%

- FTSE 100 index rose by 0.7%
- Nikkei 225 index declined by 1.6%