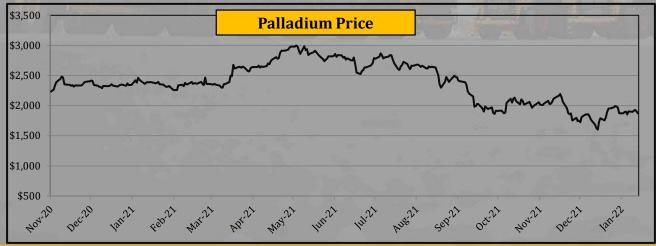

## **Commodity Price - Steel Scrap & Palladium**

|             |        | Yea     | rly Avera | ges     | Quar            | terly Ave       | rages           | Mon     | thly Aver | ages    | We        | ekly Avera | iges      | Last Week       | Last Day              | 2008             | -2021           |
|-------------|--------|---------|-----------|---------|-----------------|-----------------|-----------------|---------|-----------|---------|-----------|------------|-----------|-----------------|-----------------------|------------------|-----------------|
| Commodity   | Unit   | 2019    | 2020      | 2021    | Apr-Jun<br>2021 | Jul-Sep<br>2021 | Oct-Dec<br>2021 | Oct-21  | Nov-21    | Dec-21  | 31-Dec-21 | 7-Jan-22   | 14-Jan-22 | Change in +/- % | Closing<br>14-Jan -22 | All Time<br>High | All Time<br>Low |
| Steel Scrap | \$/t   | 288.2   | 287.2     | 465.7   | 480.3           | 469.6           | 470.8           | 486.0   | 474.5     | 453.3   | 458.1     | 460.8      | 465.0     | 0.91%           | 467.0                 | 525.0            | 182.0           |
| Palladium   | \$/toz | 1,539.4 | 2,199.1   | 2,397.5 | 2,786.8         | 2,462.0         | 1,943.8         | 2,014.2 | 1,999.8   | 1,826.0 | 1,957.5   | 1,885.0    | 1,902.6   | 0.93%           | 1,870.0               | 3,000.0          | 404.0           |

- Steel scrap price rose by 0.91%.
- Palladium price rose by 0.93%.