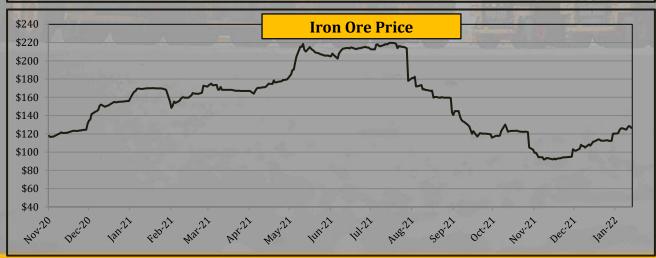

# **Commodity Price - Copper & Iron Ore**

|           |        | Yea     | rly Avera | ges     | Quar            | terly Avei      | rages           | Mon     | thly Avera | ages    | We        | ekly Avera | iges      | Last Week          |                       | 2008             | -2021           |
|-----------|--------|---------|-----------|---------|-----------------|-----------------|-----------------|---------|------------|---------|-----------|------------|-----------|--------------------|-----------------------|------------------|-----------------|
| Commodity | Unit   | 2019    | 2020      | 2021    | Apr-Jun<br>2021 | Jul-Sep<br>2021 | Oct-Dec<br>2021 | Oct-21  | Nov-21     | Dec-21  | 31-Dec-21 | 7-Jan-22   | 14-Jan-22 | Change in<br>+/- % | Closing<br>14-Jan -22 | All Time<br>High | All Time<br>Low |
| Copper    | \$/mt  | 6,010.0 | 6,178.2   | 9,314.8 | 9,677.6         | 9,375.6         | 9,694.4         | 9,777.2 | 9,764.5    | 9,551.9 | 9,644.6   | 9,659.8    | 9,826.9   | 1.73%              | 9,895.0               | 10,724.5         | 2,790.0         |
| Iron ore  | \$/dmt | 93.8    | 107.5     | 160.1   | 197.0           | 169.8           | 108.2           | 121.2   | 94.6       | 109.5   | 114.0     | 123.5      | 126.8     | 2.65%              | 126.2                 | 219.8            | 37.0            |

- Copper price rose by 1.73%.
- Iron Ore price rose by 2.65%