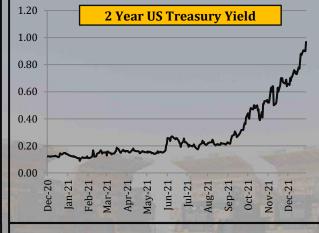

### **U.S. Treasury Bond Rates**

|                     | Yea   | arly Avera | ges   | Quai            | terly Aver      | ages            | Mor    | nthly Avera | iges   | We        | ekly Avera | ges       | Last Week          | Last Day              | 2008             | -2021           |
|---------------------|-------|------------|-------|-----------------|-----------------|-----------------|--------|-------------|--------|-----------|------------|-----------|--------------------|-----------------------|------------------|-----------------|
| U.S. Treasury Bond  | 2019  | 2020       | 2021  | Apr-Jun<br>2021 | Jul-Sep<br>2021 | Oct-Dec<br>2021 | 0ct-21 | Nov-21      | Dec-21 | 31-Dec-21 | 7-Jan-22   | 14-Jan-22 | Change in<br>+/- % | Closing<br>14-Jan -22 | All Time<br>High | All Time<br>Low |
| US 3-MO Yield in %  | 2.099 | 0.334      | 0.044 | 0.022           | 0.048           | 0.054           | 0.052  | 0.052       | 0.059  | 0.056     | 0.090      | 0.120     | 33.11%             | 0.129                 | 2.458            | (0.036)         |
| US 2-YR Yield in %  | 1.967 | 0.367      | 0.261 | 0.172           | 0.222           | 0.532           | 0.389  | 0.514       | 0.681  | 0.742     | 0.826      | 0.916     | 10.85%             | 0.967                 | 2.969            | 0.113           |
| US 5-YR Yield in %  | 1.950 | 0.515      | 0.845 | 0.834           | 0.797           | 1.183           | 1.103  | 1.210       | 1.230  | 1.270     | 1.428      | 1.513     | 5.94%              | 1.546                 | 3.090            | 0.200           |
| US 10-YR Yield in % | 2.136 | 0.873      | 1.432 | 1.583           | 1.321           | 1.535           | 1.581  | 1.563       | 1.467  | 1.512     | 1.698      | 1.746     | 2.85%              | 1.772                 | 4.010            | 0.498           |
| US 30-YR Yield in % | 2.577 | 1.551      | 2.051 | 2.258           | 1.935           | 1.947           | 2.064  | 1.936       | 1.850  | 1.914     | 2.074      | 2.085     | 0.52%              | 2.115                 | 4.850            | 0.938           |

- 3 Month US Treasury yield rose by 33.11%
- 2 year US Treasury yields rose by 10.85%
- 5 year US Treasury yields rose by 5.94%
- 10 Year US Treasury yields rose by 2.85%
- 30 Year US Treasury yields rose by 0.52%