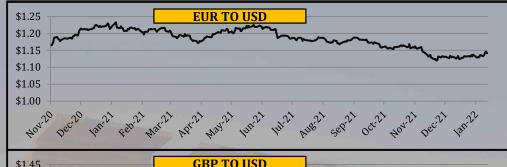

## **Currency Exchange Rate**

|                 | Yea     | arly Averag | ges     | Quar            | terly Aver      | ages            | Moi     | nthly Avera | iges    | We        | ekly Avera | ges       | Week               | Last Day              | 2008             | -2021           |
|-----------------|---------|-------------|---------|-----------------|-----------------|-----------------|---------|-------------|---------|-----------|------------|-----------|--------------------|-----------------------|------------------|-----------------|
| Currency        | 2019    | 2020        | 2021    | Apr-Jun<br>2021 | Jul-Sep<br>2021 | Oct-Dec<br>2021 | Oct-21  | Nov-21      | Dec-21  | 31-Dec-21 | 7-Jan-22   | 14-Jan-22 | Change in<br>+/- % | Closing<br>14-Jan -22 | All Time<br>High | All Time<br>Low |
| US Dollar Index | 97.162  | 95.812      | 92.506  | 91.008          | 92.753          | 95.193          | 93.930  | 95.362      | 96.183  | 95.972    | 96.142     | 95.314    | -0.86%             | 95.170                | 103.820          | 70.700          |
| EUR To USD      | 1.119   | 1.142       | 1.183   | 1.205           | 1.179           | 1.143           | 1.160   | 1.141       | 1.131   | 1.134     | 1.131      | 1.140     | 0.80%              | 1.142                 | 1.604            | 1.034           |
| GBP To USD      | 1.277   | 1.284       | 1.376   | 1.398           | 1.378           | 1.348           | 1.369   | 1.345       | 1.332   | 1.348     | 1.354      | 1.366     | 0.91%              | 1.368                 | 2.040            | 1.145           |
| USD To JPY      | 109.011 | 106.752     | 109.876 | 109.480         | 110.104         | 113.748         | 113.196 | 114.082     | 113.933 | 114.942   | 113.968    | 114.133   | 0.14%              | 114.240               | 125.860          | 75.580          |

- US Dollar index declined by 0.86% last week
- USD declined against EUR by 0.80%
- USD declined against GBP by 0.91%
- USD rose against JPY by 0.14% last week.