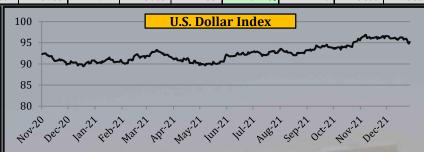

## **Currency Exchange Rate**

|                 | Yea     | arly Averag | ges     | Quar            | terly Aver      | ages            | Moi     | nthly Avera | iges    | We        | ekly Avera | ges       | Week               | Last Day              | 2008             | -2021           |
|-----------------|---------|-------------|---------|-----------------|-----------------|-----------------|---------|-------------|---------|-----------|------------|-----------|--------------------|-----------------------|------------------|-----------------|
| Currency        | 2019    | 2020        | 2021    | Apr-Jun<br>2021 | Jul-Sep<br>2021 | Oct-Dec<br>2021 | Oct-21  | Nov-21      | Dec-21  | 31-Dec-21 | 7-Jan-22   | 14-Jan-22 | Change in<br>+/- % | Closing<br>14-Jan -22 | All Time<br>High | All Time<br>Low |
| US Dollar Index | 97.162  | 95.812      | 92.506  | 91.008          | 92.753          | 95.193          | 93.930  | 95.362      | 96.183  | 95.972    | 96.142     | 95.314    | -0.86%             | 95.170                | 103.820          | 70.700          |
| EUR To USD      | 1.119   | 1.142       | 1.183   | 1.205           | 1.179           | 1.143           | 1.160   | 1.141       | 1.131   | 1.134     | 1.131      | 1.140     | 0.80%              | 1.142                 | 1.604            | 1.034           |
| GBP To USD      | 1.277   | 1.284       | 1.376   | 1.398           | 1.378           | 1.348           | 1.369   | 1.345       | 1.332   | 1.348     | 1.354      | 1.366     | 0.91%              | 1.368                 | 2.040            | 1.145           |
| USD To JPY      | 109.011 | 106.752     | 109.876 | 109.480         | 110.104         | 113.748         | 113.196 | 114.082     | 113.933 | 114.942   | 113.968    | 114.133   | 0.14%              | 114.240               | 125.860          | 75.580          |

- US Dollar index declined by 0.86% last week
- USD declined against EUR by 0.80%
- USD declined against GBP by 0.91%
- USD rose against JPY by 0.14% last week.