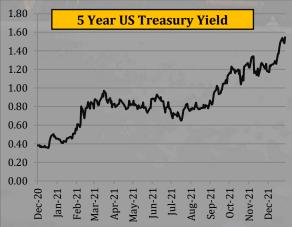

### **U.S. Treasury Bond Rates**

|                     | Yea   | arly Avera | ges   | Quai            | terly Aver      | ages            | Mor    | nthly Avera | iges   | We        | ekly Avera | ges       | Last Week          | Last Day              | 2008             | -2021           |
|---------------------|-------|------------|-------|-----------------|-----------------|-----------------|--------|-------------|--------|-----------|------------|-----------|--------------------|-----------------------|------------------|-----------------|
| U.S. Treasury Bond  | 2019  | 2020       | 2021  | Apr-Jun<br>2021 | Jul-Sep<br>2021 | Oct-Dec<br>2021 | 0ct-21 | Nov-21      | Dec-21 | 31-Dec-21 | 7-Jan-22   | 14-Jan-22 | Change in<br>+/- % | Closing<br>14-Jan -22 | All Time<br>High | All Time<br>Low |
| US 3-MO Yield in %  | 2.099 | 0.334      | 0.044 | 0.022           | 0.048           | 0.054           | 0.052  | 0.052       | 0.059  | 0.056     | 0.090      | 0.120     | 33.11%             | 0.129                 | 2.458            | (0.036)         |
| US 2-YR Yield in %  | 1.967 | 0.367      | 0.261 | 0.172           | 0.222           | 0.532           | 0.389  | 0.514       | 0.681  | 0.742     | 0.826      | 0.916     | 10.85%             | 0.967                 | 2.969            | 0.113           |
| US 5-YR Yield in %  | 1.950 | 0.515      | 0.845 | 0.834           | 0.797           | 1.183           | 1.103  | 1.210       | 1.230  | 1.270     | 1.428      | 1.513     | 5.94%              | 1.546                 | 3.090            | 0.200           |
| US 10-YR Yield in % | 2.136 | 0.873      | 1.432 | 1.583           | 1.321           | 1.535           | 1.581  | 1.563       | 1.467  | 1.512     | 1.698      | 1.746     | 2.85%              | 1.772                 | 4.010            | 0.498           |
| US 30-YR Yield in % | 2.577 | 1.551      | 2.051 | 2.258           | 1.935           | 1.947           | 2.064  | 1.936       | 1.850  | 1.914     | 2.074      | 2.085     | 0.52%              | 2.115                 | 4.850            | 0.938           |

- 3 Month US Treasury yield rose by 33.11%
- 2 year US Treasury yields rose by 10.85%
- 5 year US Treasury yields rose by 5.94%
- 10 Year US Treasury yields rose by 2.85%
- 30 Year US Treasury yields rose by 0.52%