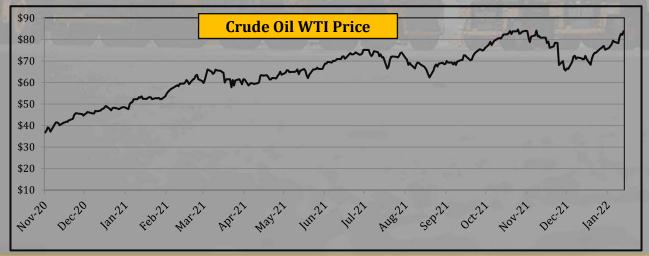

# **Commodity Price - Crude Oil**

|                  |        | Yea  | ırly Avera | ges  | Quar            | terly Ave       | rages           | Mon    | thly Aver | ages   | We        | ekly Avera | iges      | Last Week       | Last Day              | 2008- | -2021           |
|------------------|--------|------|------------|------|-----------------|-----------------|-----------------|--------|-----------|--------|-----------|------------|-----------|-----------------|-----------------------|-------|-----------------|
| Commodity        | Unit   | 2019 | 2020       | 2021 | Apr-Jun<br>2021 | Jul-Sep<br>2021 | Oct-Dec<br>2021 | 0ct-21 | Nov-21    | Dec-21 | 31-Dec-21 | 7-Jan-22   | 14-Jan-22 | Change in +/- % | Closing<br>14-Jan -22 |       | All Time<br>Low |
| Crude Oil, Brent | \$/bbl | 64.2 | 43.3       | 70.8 | 69.0            | 73.2            | 79.7            | 83.7   | 80.8      | 74.8   | 78.8      | 80.7       | 84.0      | 4.03%           | 86.1                  | 145.6 | 19.3            |
| Crude Oil, WTI   | \$/bbl | 57.0 | 39.5       | 68.0 | 66.1            | 70.5            | 77.1            | 81.2   | 78.6      | 71.8   | 76.1      | 77.9       | 81.6      | 4.82%           | 83.8                  | 145.3 | (37.6)          |

- Crude Oil Brent price rose by 4.03%
- Crude Oil WTI price rose by 4.82%