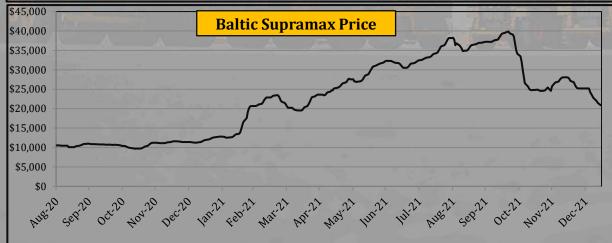

### **Baltic Shipping Rates**

|                |        | Yea      | rly Avera | ges      | Quar            | terly Avei      | rages           | Mon      | thly Avera | ages     | We        | ekly Avera | iges      | Last Week       | Last Day              |                  | -2021           |
|----------------|--------|----------|-----------|----------|-----------------|-----------------|-----------------|----------|------------|----------|-----------|------------|-----------|-----------------|-----------------------|------------------|-----------------|
| Commodity      | Unit   | 2019     | 2020      | 2021     | Apr-Jun<br>2021 | Jul-Sep<br>2021 | Oct-Dec<br>2021 | Oct-21   | Nov-21     | Dec-21   | 31-Dec-21 | 7-Jan-22   | 14-Jan-22 | Change in +/- % | Closing<br>14-Jan -22 | All Time<br>High | All Time<br>Low |
| Panamax Index  | Index  | 1,389.0  | 1,103.4   | 2,968.9  | 2,876.5         | 3,736.5         | 3,199.0         | 4,046.7  | 2,841.3    | 2,767.2  | 2,573.0   | 2,884.0    | 2,591.2   | -10.15%         | 2,375.0               | 9,999.0          | 282.0           |
| Supramax Index | Index  | 881.0    | 746.4     | 2,423.7  | 2,306.5         | 3,120.7         | 2,733.2         | 3,456.2  | 2,373.9    | 2,416.7  | 2,290.0   | 2,172.4    | 1,941.4   | -10.63%         | 1,897.0               | 6,918.0          | 243.0           |
| Panamax Price  | \$/day | 11,111.3 | 9,926.9   | 26,738.1 | 25,882.4        | 33,622.1        | 28,790.9        | 36,419.3 | 25,571.7   | 24,905.0 | 23,158.0  | 25,954.6   | 23,321.2  | -10.15%         | 21,376.0              |                  |                 |
| Supramax Price | \$/day | 9,529.6  | 8,073.3   | 26,655.9 | 25,371.6        | 34,310.2        | 30,064.7        | 38,018.2 | 26,112.4   | 26,583.3 | 25,188.0  | 23,896.8   | 21,357.4  | -10.63%         | 20,868.0              |                  |                 |

#### Supramax shipping rates declined by 10.63%

Another week in which sentiment remained negative overall. However, there was a change in direction from the US Gulf which saw a slight improvement in rates. Generally, there remained a lack of fresh enquiry in many areas and a solid supply of prompt tonnage availability. Limited period activity was seen but a 53,000-dwt open Karachi was fixed for three to five months trading at \$25,000. The only bright spark in the Atlantic was the US Gulf, a 61,000-dwt fixing from here for a trip to the East Mediterranean in the low \$30,000s. The Asian basin was split, whilst the lack of cargo remained in the south. Further north, there was a little support for backhaul cargoes and Pacific round business. A 57,000-dwt was heard fixed for a trip from China to West Africa at around \$21,000. The Indian Ocean saw a little more activity, a 52,000-dwt fixing a trip from East Coast India area to China in the mid \$16,000s.