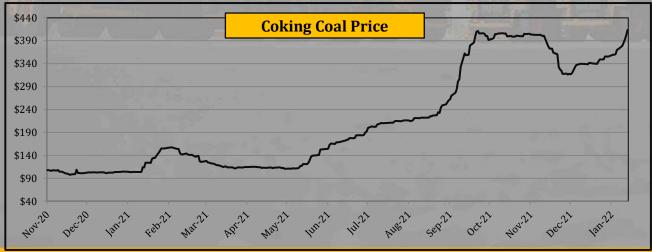

# **Commodity Price - Coal**

|              |       | Yea   | rly Avera | ges   | Quar            | terly Ave       | rages           | Mon    | thly Aver | ages   | We        | ekly Avera | ages      | Last Week          |                       | 2008-            | -2021           |
|--------------|-------|-------|-----------|-------|-----------------|-----------------|-----------------|--------|-----------|--------|-----------|------------|-----------|--------------------|-----------------------|------------------|-----------------|
| Commodity    | Unit  | 2019  | 2020      | 2021  | Apr-Jun<br>2021 | Jul-Sep<br>2021 | Oct-Dec<br>2021 | 0ct-21 | Nov-21    | Dec-21 | 31-Dec-21 | 7-Jan-22   | 14-Jan-22 | Change in<br>+/- % | Closing<br>14-Jan -22 | All Time<br>High | All Time<br>Low |
| Thermal Coal | \$/mt | 77.9  | 61.9      | 134.2 | 102.5           | 164.6           | 183.7           | 235.5  | 154.5     | 164.5  | 170.3     | 179.9      | 206.9     | 15.02%             | 220.0                 | 269.5            | 48.8            |
| Coking Coal  | \$/t  | 176.6 | 123.5     | 225.9 | 138.1           | 262.8           | 370.3           | 401.3  | 372.0     | 340.4  | 354.4     | 364.3      | 394.4     | 8.25%              | 413.7                 | 413.8            | 72.3            |

• Thermal Coal price rose by 15.02% last week

• Coking Coal price rose by 8.25%