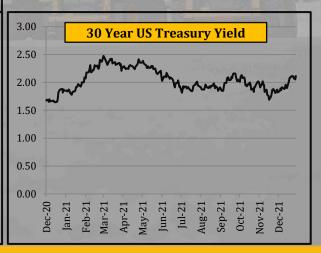

### **U.S. Treasury Bond Rates**

|                     | Yea   | arly Avera | ges   | Quai            | terly Aver      | ages            | Mor    | nthly Avera | iges   | We        | ekly Avera | ges       | Last Week          | Last Day              | 2008             | -2021           |
|---------------------|-------|------------|-------|-----------------|-----------------|-----------------|--------|-------------|--------|-----------|------------|-----------|--------------------|-----------------------|------------------|-----------------|
| U.S. Treasury Bond  | 2019  | 2020       | 2021  | Apr-Jun<br>2021 | Jul-Sep<br>2021 | Oct-Dec<br>2021 | 0ct-21 | Nov-21      | Dec-21 | 31-Dec-21 | 7-Jan-22   | 14-Jan-22 | Change in<br>+/- % | Closing<br>14-Jan -22 | All Time<br>High | All Time<br>Low |
| US 3-MO Yield in %  | 2.099 | 0.334      | 0.044 | 0.022           | 0.048           | 0.054           | 0.052  | 0.052       | 0.059  | 0.056     | 0.090      | 0.120     | 33.11%             | 0.129                 | 2.458            | (0.036)         |
| US 2-YR Yield in %  | 1.967 | 0.367      | 0.261 | 0.172           | 0.222           | 0.532           | 0.389  | 0.514       | 0.681  | 0.742     | 0.826      | 0.916     | 10.85%             | 0.967                 | 2.969            | 0.113           |
| US 5-YR Yield in %  | 1.950 | 0.515      | 0.845 | 0.834           | 0.797           | 1.183           | 1.103  | 1.210       | 1.230  | 1.270     | 1.428      | 1.513     | 5.94%              | 1.546                 | 3.090            | 0.200           |
| US 10-YR Yield in % | 2.136 | 0.873      | 1.432 | 1.583           | 1.321           | 1.535           | 1.581  | 1.563       | 1.467  | 1.512     | 1.698      | 1.746     | 2.85%              | 1.772                 | 4.010            | 0.498           |
| US 30-YR Yield in % | 2.577 | 1.551      | 2.051 | 2.258           | 1.935           | 1.947           | 2.064  | 1.936       | 1.850  | 1.914     | 2.074      | 2.085     | 0.52%              | 2.115                 | 4.850            | 0.938           |

- 3 Month US Treasury yield rose by 33.11%
- 2 year US Treasury yields rose by 10.85%
- 5 year US Treasury yields rose by 5.94%
- 10 Year US Treasury yields rose by 2.85%
- 30 Year US Treasury yields rose by 0.52%