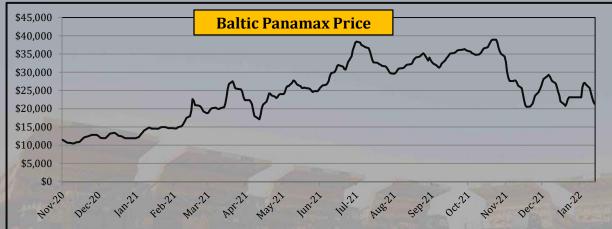

### **Baltic Shipping Rates**

|                |        | Yea      | rly Avera | ges      | Quar            | terly Avei      | rages           | Mon      | thly Avera | ages     | We        | ekly Avera | iges      | Last Week       | Last Day              |                  | -2021           |
|----------------|--------|----------|-----------|----------|-----------------|-----------------|-----------------|----------|------------|----------|-----------|------------|-----------|-----------------|-----------------------|------------------|-----------------|
| Commodity      | Unit   | 2019     | 2020      | 2021     | Apr-Jun<br>2021 | Jul-Sep<br>2021 | Oct-Dec<br>2021 | Oct-21   | Nov-21     | Dec-21   | 31-Dec-21 | 7-Jan-22   | 14-Jan-22 | Change in +/- % | Closing<br>14-Jan -22 | All Time<br>High | All Time<br>Low |
| Panamax Index  | Index  | 1,389.0  | 1,103.4   | 2,968.9  | 2,876.5         | 3,736.5         | 3,199.0         | 4,046.7  | 2,841.3    | 2,767.2  | 2,573.0   | 2,884.0    | 2,591.2   | -10.15%         | 2,375.0               | 9,999.0          | 282.0           |
| Supramax Index | Index  | 881.0    | 746.4     | 2,423.7  | 2,306.5         | 3,120.7         | 2,733.2         | 3,456.2  | 2,373.9    | 2,416.7  | 2,290.0   | 2,172.4    | 1,941.4   | -10.63%         | 1,897.0               | 6,918.0          | 243.0           |
| Panamax Price  | \$/day | 11,111.3 | 9,926.9   | 26,738.1 | 25,882.4        | 33,622.1        | 28,790.9        | 36,419.3 | 25,571.7   | 24,905.0 | 23,158.0  | 25,954.6   | 23,321.2  | -10.15%         | 21,376.0              |                  |                 |
| Supramax Price | \$/day | 9,529.6  | 8,073.3   | 26,655.9 | 25,371.6        | 34,310.2        | 30,064.7        | 38,018.2 | 26,112.4   | 26,583.3 | 25,188.0  | 23,896.8   | 21,357.4  | -10.63%         | 20,868.0              |                  |                 |

#### • Panamax shipping rates declined by 10.15%

The decline in the Panamax market showed no signs of abating this week with further substantial corrections in both basins. In the Atlantic, a distinct lack of mineral demand in the North - as well as a build-up of tonnage count - weighed heavy on the few deals to be reported this week. An 81,000-dwt agreeing to \$20,500 midweek for a transatlantic round trip via US east coast. Talk midweek of a floor being found from EC South America appeared premature with Charterers able to pick off tonnage at will at times. South East Asia ballasters, notably the smaller/older units, are now undercutting the larger type vessels. A 75,000-dwt delivery Singapore fixing \$20,000 for a trip via EC South America back to the Far East. Asia remained downcast too, Indonesian coal exports continue to be an issue. And, despite some minor support ex Australia, this did little to dent into an ever-growing tonnage count with limited options.