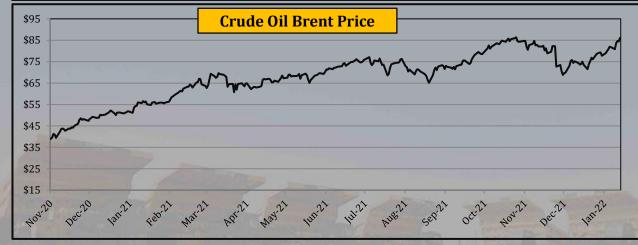

# **Commodity Price - Crude Oil**

|                  |        | Yea  | ırly Avera | ges  | Quar            | terly Ave       | rages           | Mon    | thly Aver | ages   | We        | ekly Avera | iges      | Last Week       | Last Day              | 2008- | -2021           |
|------------------|--------|------|------------|------|-----------------|-----------------|-----------------|--------|-----------|--------|-----------|------------|-----------|-----------------|-----------------------|-------|-----------------|
| Commodity        | Unit   | 2019 | 2020       | 2021 | Apr-Jun<br>2021 | Jul-Sep<br>2021 | Oct-Dec<br>2021 | 0ct-21 | Nov-21    | Dec-21 | 31-Dec-21 | 7-Jan-22   | 14-Jan-22 | Change in +/- % | Closing<br>14-Jan -22 |       | All Time<br>Low |
| Crude Oil, Brent | \$/bbl | 64.2 | 43.3       | 70.8 | 69.0            | 73.2            | 79.7            | 83.7   | 80.8      | 74.8   | 78.8      | 80.7       | 84.0      | 4.03%           | 86.1                  | 145.6 | 19.3            |
| Crude Oil, WTI   | \$/bbl | 57.0 | 39.5       | 68.0 | 66.1            | 70.5            | 77.1            | 81.2   | 78.6      | 71.8   | 76.1      | 77.9       | 81.6      | 4.82%           | 83.8                  | 145.3 | (37.6)          |

- Crude Oil Brent price rose by 4.03%
- Crude Oil WTI price rose by 4.82%