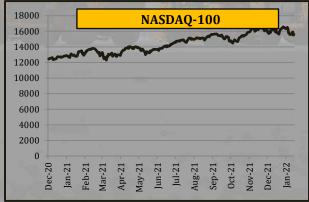

#### **Global Market Indexes**

|                            | Yea      | arly Averag | ges      | Quai            | rterly Aver     | ages            | Mor      | ithly Avera | iges     | We        | ekly Avera | ges       | Last Week          | Last Day              | 2008             | 2021            |
|----------------------------|----------|-------------|----------|-----------------|-----------------|-----------------|----------|-------------|----------|-----------|------------|-----------|--------------------|-----------------------|------------------|-----------------|
| Index                      | 2019     | 2020        | 2021     | Apr-Jun<br>2021 | Jul-Sep<br>2021 | Oct-Dec<br>2021 | Oct-21   | Nov-21      | Dec-21   | 31-Dec-21 | 7-Jan-22   | 14-Jan-22 | Change in<br>+/- % | Closing<br>14-Jan -22 | All Time<br>High | All Time<br>Low |
| CBOE Volatility Index(VIX) | 15.4     | 29.2        | 19.6     | 18.0            | 18.2            | 19.2            | 17.9     | 18.5        | 21.2     | 17.3      | 18.3       | 19.0      | 3.6%               | 19.2                  | 82.7             | 9.1             |
| S&P 500 Index              | 2,913.4  | 3,221.4     | 4,271.6  | 4,181.4         | 4,422.2         | 4,605.5         | 4,460.7  | 4,668.9     | 4,677.0  | 4,783.1   | 4,732.8    | 4,686.3   | -1.0%              | 4,662.9               | 4,796.0          | 752.4           |
| Dow Jones                  | 26,379.5 | 26,915.3    | 34,039.9 | 34,112.9        | 34,920.5        | 35,528.0        | 35,055.5 | 35,846.6    | 35,654.8 | 36,385.1  | 36,452.0   | 36,127.3  | -0.9%              | 35,911.8              | 36,799.0         | 6,547.1         |
| NASDAQ-100                 | 7,633.0  | 10,308.7    | 14,484.3 | 13,786.0        | 15,115.9        | 15,858.4        | 15,143.7 | 16,243.1    | 16,142.9 | 16,459.3  | 15,982.2   | 15,694.2  | -1.8%              | 15,611.6              | 16,573.0         | 1,268.6         |
| FTSE 100                   | 7,275.4  | 6,279.6     | 7,001.2  | 7,008.1         | 7,083.9         | 7,240.6         | 7,163.1  | 7,264.8     | 7,288.2  | 7,390.5   | 7,468.4    | 7,519.0   | 0.7%               | 7,543.0               | 7,877.5          | 3,830.1         |
| Nikkei 225                 | 21,697.2 | 22,737.6    | 28,837.0 | 28,976.3        | 28,557.1        | 28,835.2        | 28,586.2 | 29,395.8    | 28,526.3 | 28,847.2  | 28,878.4   | 28,416.0  | -1.6%              | 28,124.3              | 30,670.1         | 7,055.0         |

- Volatility Index rose by 3.6%
- S&P 500 index declined by 1.0%

- $\bullet$  Dow Jones index declined by 0.9%
- NASDAQ-100 index declined by 1.8%

- FTSE 100 index rose by 0.7%
- Nikkei 225 index declined by 1.6%