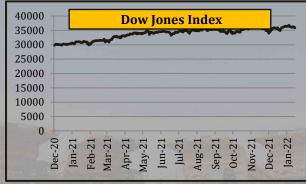

#### **Global Market Indexes**

|                            | Yea      | arly Averag | ges      | Quai            | rterly Aver     | ages            | Mor      | ithly Avera | iges     | We        | ekly Avera | ges       | Last Week          | Last Day              | 2008             | 2021            |
|----------------------------|----------|-------------|----------|-----------------|-----------------|-----------------|----------|-------------|----------|-----------|------------|-----------|--------------------|-----------------------|------------------|-----------------|
| Index                      | 2019     | 2020        | 2021     | Apr-Jun<br>2021 | Jul-Sep<br>2021 | Oct-Dec<br>2021 | Oct-21   | Nov-21      | Dec-21   | 31-Dec-21 | 7-Jan-22   | 14-Jan-22 | Change in<br>+/- % | Closing<br>14-Jan -22 | All Time<br>High | All Time<br>Low |
| CBOE Volatility Index(VIX) | 15.4     | 29.2        | 19.6     | 18.0            | 18.2            | 19.2            | 17.9     | 18.5        | 21.2     | 17.3      | 18.3       | 19.0      | 3.6%               | 19.2                  | 82.7             | 9.1             |
| S&P 500 Index              | 2,913.4  | 3,221.4     | 4,271.6  | 4,181.4         | 4,422.2         | 4,605.5         | 4,460.7  | 4,668.9     | 4,677.0  | 4,783.1   | 4,732.8    | 4,686.3   | -1.0%              | 4,662.9               | 4,796.0          | 752.4           |
| Dow Jones                  | 26,379.5 | 26,915.3    | 34,039.9 | 34,112.9        | 34,920.5        | 35,528.0        | 35,055.5 | 35,846.6    | 35,654.8 | 36,385.1  | 36,452.0   | 36,127.3  | -0.9%              | 35,911.8              | 36,799.0         | 6,547.1         |
| NASDAQ-100                 | 7,633.0  | 10,308.7    | 14,484.3 | 13,786.0        | 15,115.9        | 15,858.4        | 15,143.7 | 16,243.1    | 16,142.9 | 16,459.3  | 15,982.2   | 15,694.2  | -1.8%              | 15,611.6              | 16,573.0         | 1,268.6         |
| FTSE 100                   | 7,275.4  | 6,279.6     | 7,001.2  | 7,008.1         | 7,083.9         | 7,240.6         | 7,163.1  | 7,264.8     | 7,288.2  | 7,390.5   | 7,468.4    | 7,519.0   | 0.7%               | 7,543.0               | 7,877.5          | 3,830.1         |
| Nikkei 225                 | 21,697.2 | 22,737.6    | 28,837.0 | 28,976.3        | 28,557.1        | 28,835.2        | 28,586.2 | 29,395.8    | 28,526.3 | 28,847.2  | 28,878.4   | 28,416.0  | -1.6%              | 28,124.3              | 30,670.1         | 7,055.0         |

- Volatility Index rose by 3.6%
- S&P 500 index declined by 1.0%

- $\bullet$  Dow Jones index declined by 0.9%
- NASDAQ-100 index declined by 1.8%

- FTSE 100 index rose by 0.7%
- Nikkei 225 index declined by 1.6%