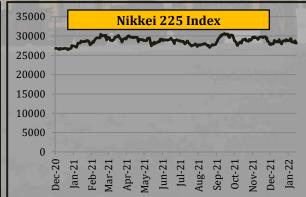

#### **Global Market Indexes**

|                            | Yea      | arly Averag | ges      | Quai            | rterly Aver     | ages            | Mor      | ithly Avera | iges     | We        | ekly Avera | ges       | Last Week          | Last Day              | 2008             | 2021            |
|----------------------------|----------|-------------|----------|-----------------|-----------------|-----------------|----------|-------------|----------|-----------|------------|-----------|--------------------|-----------------------|------------------|-----------------|
| Index                      | 2019     | 2020        | 2021     | Apr-Jun<br>2021 | Jul-Sep<br>2021 | Oct-Dec<br>2021 | Oct-21   | Nov-21      | Dec-21   | 31-Dec-21 | 7-Jan-22   | 14-Jan-22 | Change in<br>+/- % | Closing<br>14-Jan -22 | All Time<br>High | All Time<br>Low |
| CBOE Volatility Index(VIX) | 15.4     | 29.2        | 19.6     | 18.0            | 18.2            | 19.2            | 17.9     | 18.5        | 21.2     | 17.3      | 18.3       | 19.0      | 3.6%               | 19.2                  | 82.7             | 9.1             |
| S&P 500 Index              | 2,913.4  | 3,221.4     | 4,271.6  | 4,181.4         | 4,422.2         | 4,605.5         | 4,460.7  | 4,668.9     | 4,677.0  | 4,783.1   | 4,732.8    | 4,686.3   | -1.0%              | 4,662.9               | 4,796.0          | 752.4           |
| Dow Jones                  | 26,379.5 | 26,915.3    | 34,039.9 | 34,112.9        | 34,920.5        | 35,528.0        | 35,055.5 | 35,846.6    | 35,654.8 | 36,385.1  | 36,452.0   | 36,127.3  | -0.9%              | 35,911.8              | 36,799.0         | 6,547.1         |
| NASDAQ-100                 | 7,633.0  | 10,308.7    | 14,484.3 | 13,786.0        | 15,115.9        | 15,858.4        | 15,143.7 | 16,243.1    | 16,142.9 | 16,459.3  | 15,982.2   | 15,694.2  | -1.8%              | 15,611.6              | 16,573.0         | 1,268.6         |
| FTSE 100                   | 7,275.4  | 6,279.6     | 7,001.2  | 7,008.1         | 7,083.9         | 7,240.6         | 7,163.1  | 7,264.8     | 7,288.2  | 7,390.5   | 7,468.4    | 7,519.0   | 0.7%               | 7,543.0               | 7,877.5          | 3,830.1         |
| Nikkei 225                 | 21,697.2 | 22,737.6    | 28,837.0 | 28,976.3        | 28,557.1        | 28,835.2        | 28,586.2 | 29,395.8    | 28,526.3 | 28,847.2  | 28,878.4   | 28,416.0  | -1.6%              | 28,124.3              | 30,670.1         | 7,055.0         |

- Volatility Index rose by 3.6%
- S&P 500 index declined by 1.0%

- $\bullet$  Dow Jones index declined by 0.9%
- NASDAQ-100 index declined by 1.8%

- FTSE 100 index rose by 0.7%
- Nikkei 225 index declined by 1.6%