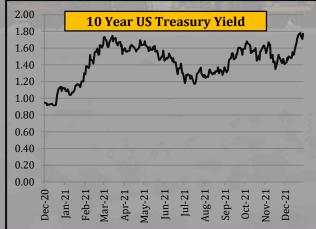

### **U.S. Treasury Bond Rates**

|                     | Yea   | arly Avera | ges   | Quai            | terly Aver      | ages            | Mor    | nthly Avera | iges   | We        | ekly Avera | ges       | Last Week          | Last Day              | 2008             | -2021           |
|---------------------|-------|------------|-------|-----------------|-----------------|-----------------|--------|-------------|--------|-----------|------------|-----------|--------------------|-----------------------|------------------|-----------------|
| U.S. Treasury Bond  | 2019  | 2020       | 2021  | Apr-Jun<br>2021 | Jul-Sep<br>2021 | Oct-Dec<br>2021 | 0ct-21 | Nov-21      | Dec-21 | 31-Dec-21 | 7-Jan-22   | 14-Jan-22 | Change in<br>+/- % | Closing<br>14-Jan -22 | All Time<br>High | All Time<br>Low |
| US 3-MO Yield in %  | 2.099 | 0.334      | 0.044 | 0.022           | 0.048           | 0.054           | 0.052  | 0.052       | 0.059  | 0.056     | 0.090      | 0.120     | 33.11%             | 0.129                 | 2.458            | (0.036)         |
| US 2-YR Yield in %  | 1.967 | 0.367      | 0.261 | 0.172           | 0.222           | 0.532           | 0.389  | 0.514       | 0.681  | 0.742     | 0.826      | 0.916     | 10.85%             | 0.967                 | 2.969            | 0.113           |
| US 5-YR Yield in %  | 1.950 | 0.515      | 0.845 | 0.834           | 0.797           | 1.183           | 1.103  | 1.210       | 1.230  | 1.270     | 1.428      | 1.513     | 5.94%              | 1.546                 | 3.090            | 0.200           |
| US 10-YR Yield in % | 2.136 | 0.873      | 1.432 | 1.583           | 1.321           | 1.535           | 1.581  | 1.563       | 1.467  | 1.512     | 1.698      | 1.746     | 2.85%              | 1.772                 | 4.010            | 0.498           |
| US 30-YR Yield in % | 2.577 | 1.551      | 2.051 | 2.258           | 1.935           | 1.947           | 2.064  | 1.936       | 1.850  | 1.914     | 2.074      | 2.085     | 0.52%              | 2.115                 | 4.850            | 0.938           |

- 3 Month US Treasury yield rose by 33.11%
- 2 year US Treasury yields rose by 10.85%
- 5 year US Treasury yields rose by 5.94%
- 10 Year US Treasury yields rose by 2.85%
- 30 Year US Treasury yields rose by 0.52%