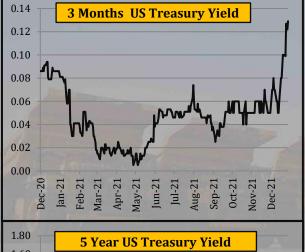

### **U.S. Treasury Bond Rates**

|                     | Yea   | arly Avera | ges   | Quai            | terly Aver      | ages            | Mor    | nthly Avera | iges   | We        | ekly Avera | ges       | Last Week          | Last Day              | 2008             | -2021           |
|---------------------|-------|------------|-------|-----------------|-----------------|-----------------|--------|-------------|--------|-----------|------------|-----------|--------------------|-----------------------|------------------|-----------------|
| U.S. Treasury Bond  | 2019  | 2020       | 2021  | Apr-Jun<br>2021 | Jul-Sep<br>2021 | Oct-Dec<br>2021 | 0ct-21 | Nov-21      | Dec-21 | 31-Dec-21 | 7-Jan-22   | 14-Jan-22 | Change in<br>+/- % | Closing<br>14-Jan -22 | All Time<br>High | All Time<br>Low |
| US 3-MO Yield in %  | 2.099 | 0.334      | 0.044 | 0.022           | 0.048           | 0.054           | 0.052  | 0.052       | 0.059  | 0.056     | 0.090      | 0.120     | 33.11%             | 0.129                 | 2.458            | (0.036)         |
| US 2-YR Yield in %  | 1.967 | 0.367      | 0.261 | 0.172           | 0.222           | 0.532           | 0.389  | 0.514       | 0.681  | 0.742     | 0.826      | 0.916     | 10.85%             | 0.967                 | 2.969            | 0.113           |
| US 5-YR Yield in %  | 1.950 | 0.515      | 0.845 | 0.834           | 0.797           | 1.183           | 1.103  | 1.210       | 1.230  | 1.270     | 1.428      | 1.513     | 5.94%              | 1.546                 | 3.090            | 0.200           |
| US 10-YR Yield in % | 2.136 | 0.873      | 1.432 | 1.583           | 1.321           | 1.535           | 1.581  | 1.563       | 1.467  | 1.512     | 1.698      | 1.746     | 2.85%              | 1.772                 | 4.010            | 0.498           |
| US 30-YR Yield in % | 2.577 | 1.551      | 2.051 | 2.258           | 1.935           | 1.947           | 2.064  | 1.936       | 1.850  | 1.914     | 2.074      | 2.085     | 0.52%              | 2.115                 | 4.850            | 0.938           |

- 3 Month US Treasury yield rose by 33.11%
- 2 year US Treasury yields rose by 10.85%
- 5 year US Treasury yields rose by 5.94%
- 10 Year US Treasury yields rose by 2.85%
- 30 Year US Treasury yields rose by 0.52%