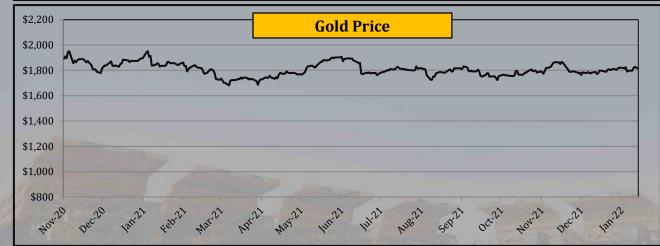

# **Commodity Price - Gold & Silver**

|           |        | Yea     | rly Avera | ges     | Quar            | terly Avei      | rages           | Mon     | thly Aver | ages    | We        | ekly Avera | iges      | Last Week       |                       | 2008-            | -2021           |
|-----------|--------|---------|-----------|---------|-----------------|-----------------|-----------------|---------|-----------|---------|-----------|------------|-----------|-----------------|-----------------------|------------------|-----------------|
| Commodity | Unit   | 2019    | 2020      | 2021    | Apr-Jun<br>2021 | Jul-Sep<br>2021 | Oct-Dec<br>2021 | Oct-21  | Nov-21    | Dec-21  | 31-Dec-21 | 7-Jan-22   | 14-Jan-22 | Change in +/- % | Closing<br>14-Jan -22 | All Time<br>High | All Time<br>Low |
| Gold      | \$/toz | 1,392.0 | 1,771.0   | 1,799.2 | 1,814.8         | 1,790.3         | 1,795.9         | 1,776.5 | 1,818.4   | 1,792.1 | 1,811.8   | 1,808.9    | 1,816.1   | 0.40%           | 1,815.6               | 2,056.0          | 713.3           |
| Silver    | \$/toz | 16.2    | 20.5      | 25.1    | 26.7            | 24.3            | 23.3            | 23.3    | 24.1      | 22.5    | 23.0      | 22.8       | 22.8      | 0.40%           | 22.9                  | 48.5             | 9.0             |

- Gold price rose by 0.40%
- Silver price rose by 0.40%.