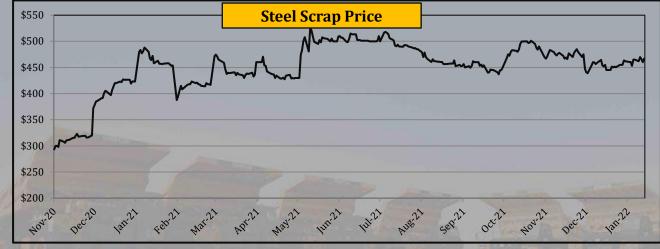

## **Commodity Price - Steel Scrap & Palladium**

|             |        | Yea     | rly Avera | ges     | Quar            | terly Ave       | rages           | Mon     | thly Aver | ages    | We        | ekly Avera | iges      | Last Week       | Last Day              | 2008             | -2021           |
|-------------|--------|---------|-----------|---------|-----------------|-----------------|-----------------|---------|-----------|---------|-----------|------------|-----------|-----------------|-----------------------|------------------|-----------------|
| Commodity   | Unit   | 2019    | 2020      | 2021    | Apr-Jun<br>2021 | Jul-Sep<br>2021 | Oct-Dec<br>2021 | Oct-21  | Nov-21    | Dec-21  | 31-Dec-21 | 7-Jan-22   | 14-Jan-22 | Change in +/- % | Closing<br>14-Jan -22 | All Time<br>High | All Time<br>Low |
| Steel Scrap | \$/t   | 288.2   | 287.2     | 465.7   | 480.3           | 469.6           | 470.8           | 486.0   | 474.5     | 453.3   | 458.1     | 460.8      | 465.0     | 0.91%           | 467.0                 | 525.0            | 182.0           |
| Palladium   | \$/toz | 1,539.4 | 2,199.1   | 2,397.5 | 2,786.8         | 2,462.0         | 1,943.8         | 2,014.2 | 1,999.8   | 1,826.0 | 1,957.5   | 1,885.0    | 1,902.6   | 0.93%           | 1,870.0               | 3,000.0          | 404.0           |

- Steel scrap price rose by 0.91%.
- Palladium price rose by 0.93%.