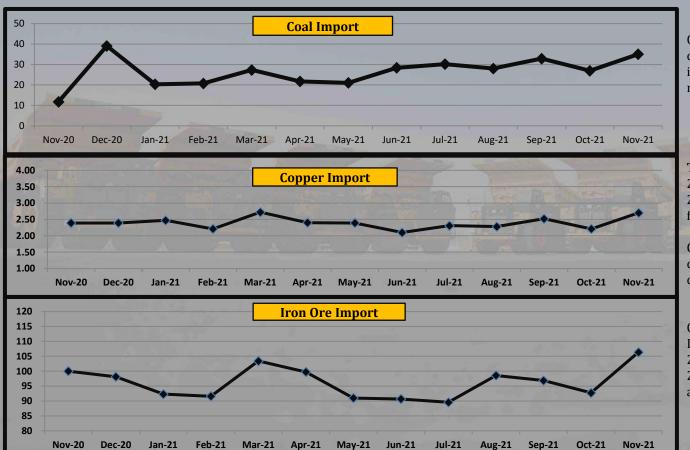

## **Chinese Major Dry Bulk Import Statistics**

| Commodity                            | Unit  |        | 2020   |        |        |        |        | 2021   |        |        |        |        |        |        |        | Changes  |
|--------------------------------------|-------|--------|--------|--------|--------|--------|--------|--------|--------|--------|--------|--------|--------|--------|--------|----------|
| Commodity                            | UIIIL | Oct-20 | Nov-20 | Dec-20 | Jan-21 | Feb-21 | Mar-21 | Apr-21 | May-21 | Jun-21 | Jul-21 | Aug-21 | Sep-21 | 0ct-21 | Nov-21 | in +/- % |
| Coal and lignite                     |       | 13.73  | 11.76  | 39.08  | 20.35  | 20.77  | 27.33  | 21.73  | 21.04  | 28.39  | 30.18  | 28.05  | 32.88  | 26.94  | 35.05  | 30.1%    |
| Copper ores and concentrates         | on    | 1.69   | 1.83   | 1.88   | 2.00   | 1.80   | 2.17   | 1.92   | 1.94   | 1.67   | 1.89   | 1.89   | 2.11   | 1.80   | 2.19   | 21.7%    |
| Unwrought copper and copper products | iii u | 0.62   | 0.56   | 0.51   | 0.47   | 0.41   | 0.55   | 0.48   | 0.45   | 0.43   | 0.42   | 0.39   | 0.41   | 0.41   | 0.51   | 24.3%    |
| Products, of steel or iron           | ΞĽ    | 1.93   | 1.85   | 1.37   | 1.31   | 1.08   | 1.32   | 1.17   | 1.21   | 1.25   | 1.05   | 1.06   | 1.26   | 1.13   | 1.42   | 25.7%    |
| Iron ores and concentrates           |       | 106.74 | 98.15  | 96.75  | 91.00  | 90.50  | 102.11 | 98.57  | 89.79  | 89.42  | 88.51  | 97.49  | 95.61  | 91.61  | 104.95 | 14.6%    |

China imported 35.05 million tonnes of coal and lignite in November 2021, Which is 30..1% up from October 2021, and nearly 200% up from November 2020

The Chinese copper import in November 2021 is 2.70 million tonnes which is 22.2% up from October 2021 and 13% up from November 2020.

Copper includes (Copper ores, concentrates, unwrought copper and copper products)

China brought 104.95 million tonnes of Iron ores and concentrates in November 2021 which is 14.6% up from October 2021 and 6.9% up from November 2020, according to the customs data.