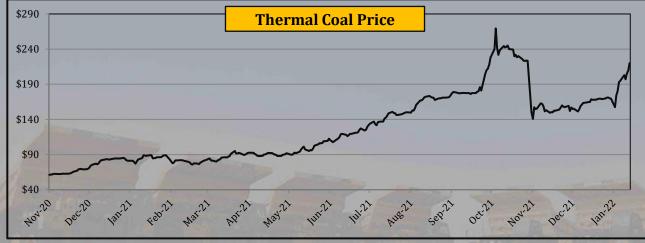

# **Commodity Price - Coal**

|              |       | Yea   | rly Avera | ges   | Quar            | terly Ave       | rages           | Mon    | thly Aver | ages   | We        | ekly Avera | ages      | Last Week          |                       | 2008-            | -2021           |
|--------------|-------|-------|-----------|-------|-----------------|-----------------|-----------------|--------|-----------|--------|-----------|------------|-----------|--------------------|-----------------------|------------------|-----------------|
| Commodity    | Unit  | 2019  | 2020      | 2021  | Apr-Jun<br>2021 | Jul-Sep<br>2021 | Oct-Dec<br>2021 | 0ct-21 | Nov-21    | Dec-21 | 31-Dec-21 | 7-Jan-22   | 14-Jan-22 | Change in<br>+/- % | Closing<br>14-Jan -22 | All Time<br>High | All Time<br>Low |
| Thermal Coal | \$/mt | 77.9  | 61.9      | 134.2 | 102.5           | 164.6           | 183.7           | 235.5  | 154.5     | 164.5  | 170.3     | 179.9      | 206.9     | 15.02%             | 220.0                 | 269.5            | 48.8            |
| Coking Coal  | \$/t  | 176.6 | 123.5     | 225.9 | 138.1           | 262.8           | 370.3           | 401.3  | 372.0     | 340.4  | 354.4     | 364.3      | 394.4     | 8.25%              | 413.7                 | 413.8            | 72.3            |

• Thermal Coal price rose by 15.02% last week

• Coking Coal price rose by 8.25%