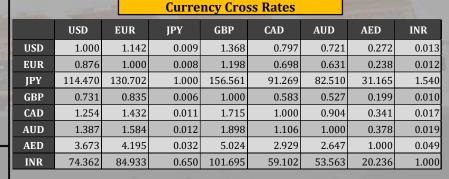

## **Currency Exchange Rate**

|                 | Yea     | arly Averag | ges     | Quar            | terly Aver      | ages            | Moi     | nthly Avera | iges    | We        | ekly Avera | ges       | Week               | Last Day              | 2008             | -2021           |
|-----------------|---------|-------------|---------|-----------------|-----------------|-----------------|---------|-------------|---------|-----------|------------|-----------|--------------------|-----------------------|------------------|-----------------|
| Currency        | 2019    | 2020        | 2021    | Apr-Jun<br>2021 | Jul-Sep<br>2021 | Oct-Dec<br>2021 | Oct-21  | Nov-21      | Dec-21  | 31-Dec-21 | 7-Jan-22   | 14-Jan-22 | Change in<br>+/- % | Closing<br>14-Jan -22 | All Time<br>High | All Time<br>Low |
| US Dollar Index | 97.162  | 95.812      | 92.506  | 91.008          | 92.753          | 95.193          | 93.930  | 95.362      | 96.183  | 95.972    | 96.142     | 95.314    | -0.86%             | 95.170                | 103.820          | 70.700          |
| EUR To USD      | 1.119   | 1.142       | 1.183   | 1.205           | 1.179           | 1.143           | 1.160   | 1.141       | 1.131   | 1.134     | 1.131      | 1.140     | 0.80%              | 1.142                 | 1.604            | 1.034           |
| GBP To USD      | 1.277   | 1.284       | 1.376   | 1.398           | 1.378           | 1.348           | 1.369   | 1.345       | 1.332   | 1.348     | 1.354      | 1.366     | 0.91%              | 1.368                 | 2.040            | 1.145           |
| USD To JPY      | 109.011 | 106.752     | 109.876 | 109.480         | 110.104         | 113.748         | 113.196 | 114.082     | 113.933 | 114.942   | 113.968    | 114.133   | 0.14%              | 114.240               | 125.860          | 75.580          |

- US Dollar index declined by 0.86% last week
- USD declined against EUR by 0.80%
- USD declined against GBP by 0.91%
- USD rose against JPY by 0.14% last week.