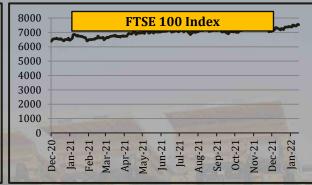

#### **Global Market Indexes**

|                            | Yea      | arly Averag | ges      | Quai            | rterly Aver     | ages            | Mor      | ithly Avera | iges     | We        | ekly Avera | ges       | Last Week          | Last Day              | 2008             | 2021            |
|----------------------------|----------|-------------|----------|-----------------|-----------------|-----------------|----------|-------------|----------|-----------|------------|-----------|--------------------|-----------------------|------------------|-----------------|
| Index                      | 2019     | 2020        | 2021     | Apr-Jun<br>2021 | Jul-Sep<br>2021 | Oct-Dec<br>2021 | Oct-21   | Nov-21      | Dec-21   | 31-Dec-21 | 7-Jan-22   | 14-Jan-22 | Change in<br>+/- % | Closing<br>14-Jan -22 | All Time<br>High | All Time<br>Low |
| CBOE Volatility Index(VIX) | 15.4     | 29.2        | 19.6     | 18.0            | 18.2            | 19.2            | 17.9     | 18.5        | 21.2     | 17.3      | 18.3       | 19.0      | 3.6%               | 19.2                  | 82.7             | 9.1             |
| S&P 500 Index              | 2,913.4  | 3,221.4     | 4,271.6  | 4,181.4         | 4,422.2         | 4,605.5         | 4,460.7  | 4,668.9     | 4,677.0  | 4,783.1   | 4,732.8    | 4,686.3   | -1.0%              | 4,662.9               | 4,796.0          | 752.4           |
| Dow Jones                  | 26,379.5 | 26,915.3    | 34,039.9 | 34,112.9        | 34,920.5        | 35,528.0        | 35,055.5 | 35,846.6    | 35,654.8 | 36,385.1  | 36,452.0   | 36,127.3  | -0.9%              | 35,911.8              | 36,799.0         | 6,547.1         |
| NASDAQ-100                 | 7,633.0  | 10,308.7    | 14,484.3 | 13,786.0        | 15,115.9        | 15,858.4        | 15,143.7 | 16,243.1    | 16,142.9 | 16,459.3  | 15,982.2   | 15,694.2  | -1.8%              | 15,611.6              | 16,573.0         | 1,268.6         |
| FTSE 100                   | 7,275.4  | 6,279.6     | 7,001.2  | 7,008.1         | 7,083.9         | 7,240.6         | 7,163.1  | 7,264.8     | 7,288.2  | 7,390.5   | 7,468.4    | 7,519.0   | 0.7%               | 7,543.0               | 7,877.5          | 3,830.1         |
| Nikkei 225                 | 21,697.2 | 22,737.6    | 28,837.0 | 28,976.3        | 28,557.1        | 28,835.2        | 28,586.2 | 29,395.8    | 28,526.3 | 28,847.2  | 28,878.4   | 28,416.0  | -1.6%              | 28,124.3              | 30,670.1         | 7,055.0         |

- Volatility Index rose by 3.6%
- S&P 500 index declined by 1.0%

- $\bullet$  Dow Jones index declined by 0.9%
- NASDAQ-100 index declined by 1.8%

- FTSE 100 index rose by 0.7%
- Nikkei 225 index declined by 1.6%