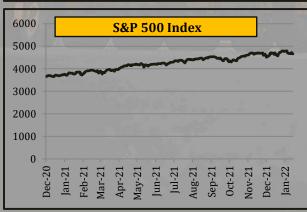

#### **Global Market Indexes**

|                            | Yea      | arly Averag | ges      | Quai            | rterly Aver     | ages            | Mor      | ithly Avera | iges     | We        | ekly Avera | ges       | Last Week          | Last Day              | 2008             | 2021            |
|----------------------------|----------|-------------|----------|-----------------|-----------------|-----------------|----------|-------------|----------|-----------|------------|-----------|--------------------|-----------------------|------------------|-----------------|
| Index                      | 2019     | 2020        | 2021     | Apr-Jun<br>2021 | Jul-Sep<br>2021 | Oct-Dec<br>2021 | Oct-21   | Nov-21      | Dec-21   | 31-Dec-21 | 7-Jan-22   | 14-Jan-22 | Change in<br>+/- % | Closing<br>14-Jan -22 | All Time<br>High | All Time<br>Low |
| CBOE Volatility Index(VIX) | 15.4     | 29.2        | 19.6     | 18.0            | 18.2            | 19.2            | 17.9     | 18.5        | 21.2     | 17.3      | 18.3       | 19.0      | 3.6%               | 19.2                  | 82.7             | 9.1             |
| S&P 500 Index              | 2,913.4  | 3,221.4     | 4,271.6  | 4,181.4         | 4,422.2         | 4,605.5         | 4,460.7  | 4,668.9     | 4,677.0  | 4,783.1   | 4,732.8    | 4,686.3   | -1.0%              | 4,662.9               | 4,796.0          | 752.4           |
| Dow Jones                  | 26,379.5 | 26,915.3    | 34,039.9 | 34,112.9        | 34,920.5        | 35,528.0        | 35,055.5 | 35,846.6    | 35,654.8 | 36,385.1  | 36,452.0   | 36,127.3  | -0.9%              | 35,911.8              | 36,799.0         | 6,547.1         |
| NASDAQ-100                 | 7,633.0  | 10,308.7    | 14,484.3 | 13,786.0        | 15,115.9        | 15,858.4        | 15,143.7 | 16,243.1    | 16,142.9 | 16,459.3  | 15,982.2   | 15,694.2  | -1.8%              | 15,611.6              | 16,573.0         | 1,268.6         |
| FTSE 100                   | 7,275.4  | 6,279.6     | 7,001.2  | 7,008.1         | 7,083.9         | 7,240.6         | 7,163.1  | 7,264.8     | 7,288.2  | 7,390.5   | 7,468.4    | 7,519.0   | 0.7%               | 7,543.0               | 7,877.5          | 3,830.1         |
| Nikkei 225                 | 21,697.2 | 22,737.6    | 28,837.0 | 28,976.3        | 28,557.1        | 28,835.2        | 28,586.2 | 29,395.8    | 28,526.3 | 28,847.2  | 28,878.4   | 28,416.0  | -1.6%              | 28,124.3              | 30,670.1         | 7,055.0         |

- Volatility Index rose by 3.6%
- S&P 500 index declined by 1.0%

- $\bullet$  Dow Jones index declined by 0.9%
- NASDAQ-100 index declined by 1.8%

- FTSE 100 index rose by 0.7%
- Nikkei 225 index declined by 1.6%