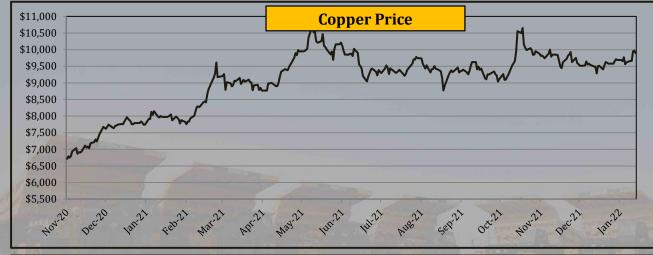

# **Commodity Price - Copper & Iron Ore**

|           |        | Yea     | rly Avera | ges     | Quar            | terly Avei      | rages           | Mon     | thly Avera | ages    | We        | ekly Avera | iges      | Last Week          |                       | 2008             | -2021           |
|-----------|--------|---------|-----------|---------|-----------------|-----------------|-----------------|---------|------------|---------|-----------|------------|-----------|--------------------|-----------------------|------------------|-----------------|
| Commodity | Unit   | 2019    | 2020      | 2021    | Apr-Jun<br>2021 | Jul-Sep<br>2021 | Oct-Dec<br>2021 | Oct-21  | Nov-21     | Dec-21  | 31-Dec-21 | 7-Jan-22   | 14-Jan-22 | Change in<br>+/- % | Closing<br>14-Jan -22 | All Time<br>High | All Time<br>Low |
| Copper    | \$/mt  | 6,010.0 | 6,178.2   | 9,314.8 | 9,677.6         | 9,375.6         | 9,694.4         | 9,777.2 | 9,764.5    | 9,551.9 | 9,644.6   | 9,659.8    | 9,826.9   | 1.73%              | 9,895.0               | 10,724.5         | 2,790.0         |
| Iron ore  | \$/dmt | 93.8    | 107.5     | 160.1   | 197.0           | 169.8           | 108.2           | 121.2   | 94.6       | 109.5   | 114.0     | 123.5      | 126.8     | 2.65%              | 126.2                 | 219.8            | 37.0            |

- Copper price rose by 1.73%.
- Iron Ore price rose by 2.65%